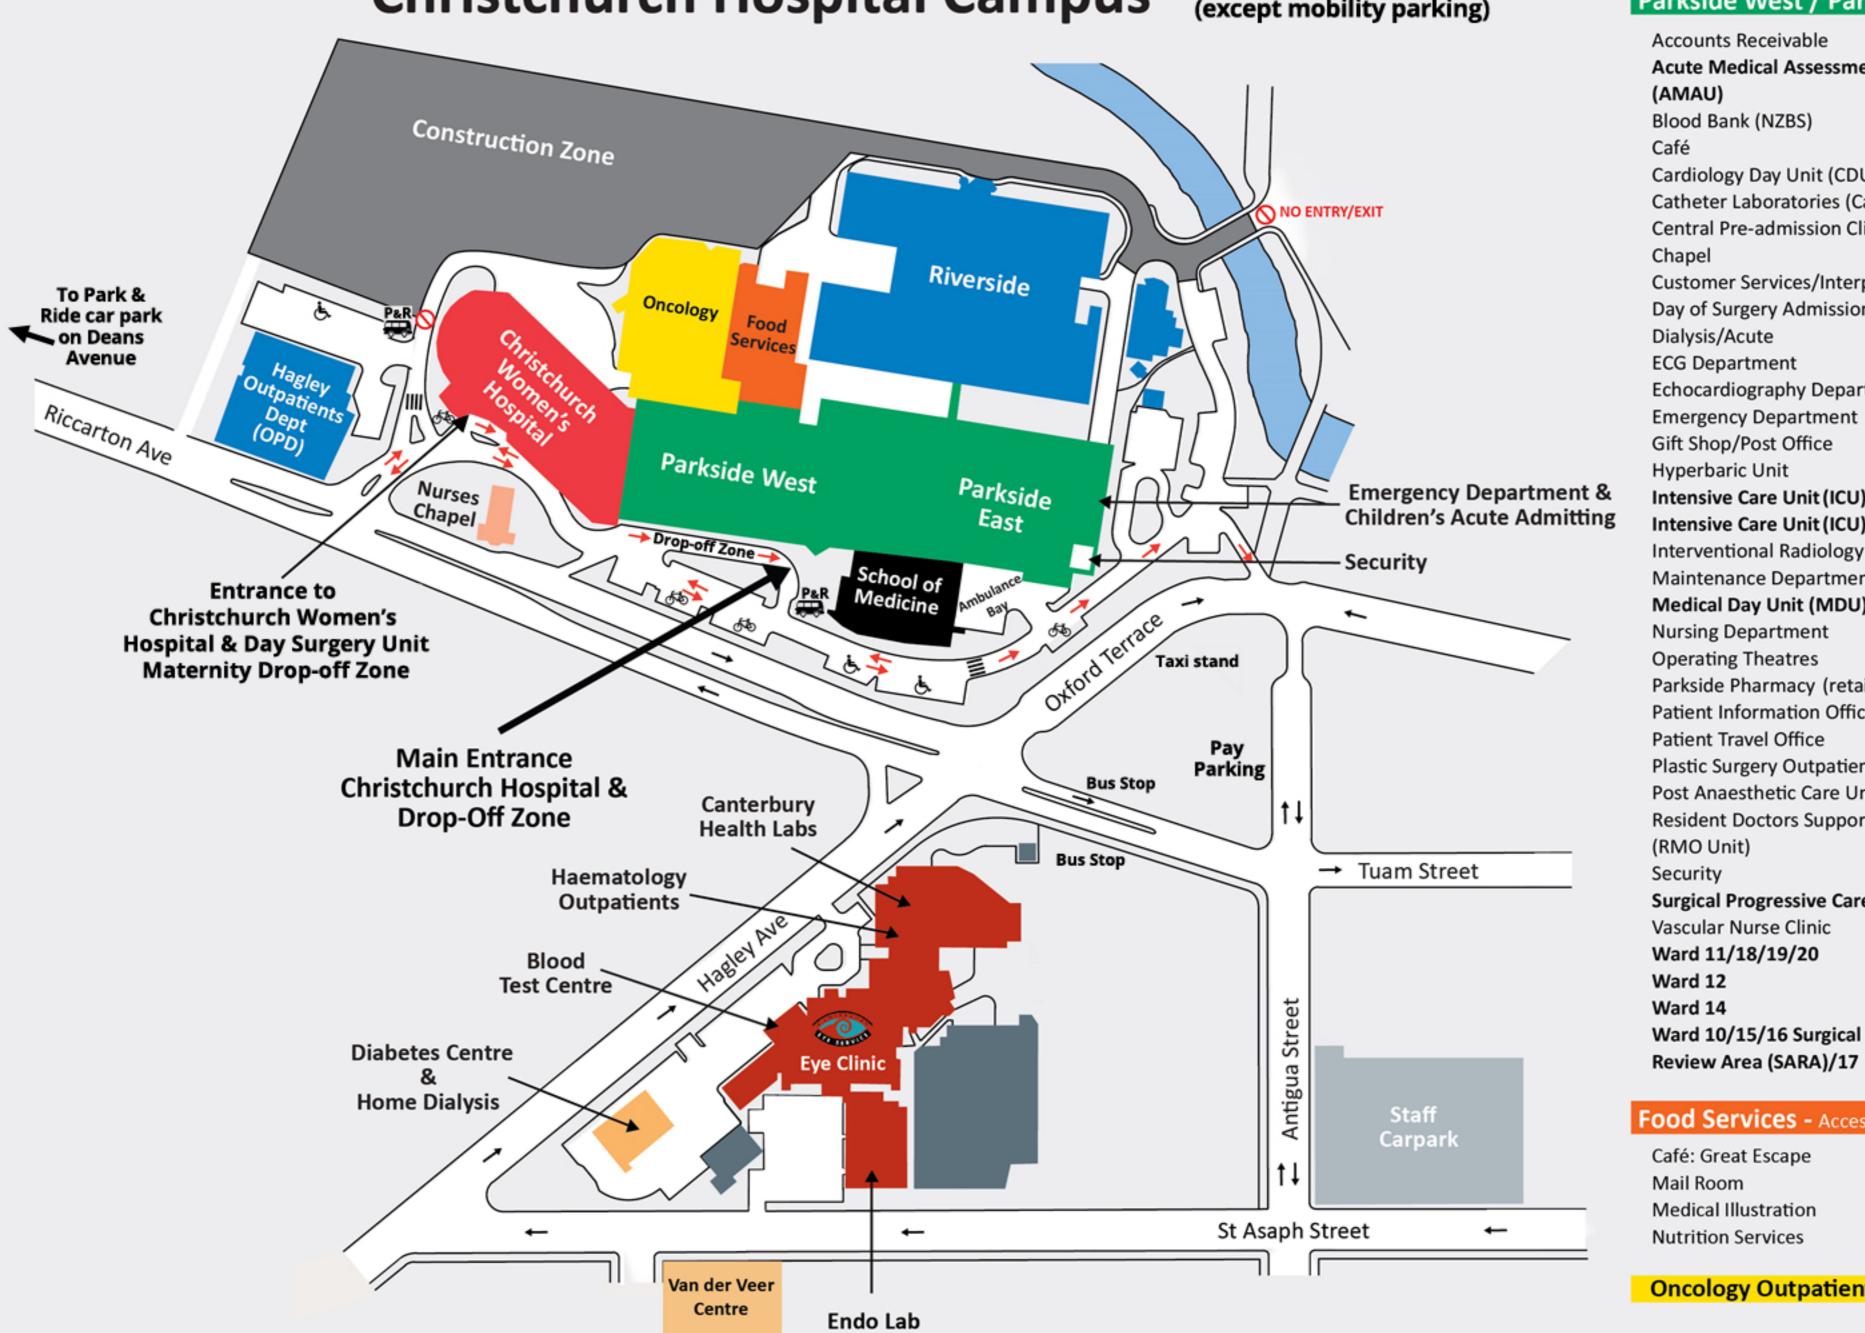

# **Christchurch Hospital Campus**

## Parkside West / Parkside East - Access via Main Entrance

| Parkside West / Parkside Last         | - Access via iviain Entrance |                           |
|---------------------------------------|------------------------------|---------------------------|
| Accounts Receivable                   | Ground Floor                 | Parkside/Behind Main Foy  |
| Acute Medical Assessment Unit         |                              |                           |
| (AMAU)                                | Ground Floor                 | Parkside West             |
| Blood Bank (NZBS)                     | Lower Ground Floor           | Parkside East             |
| Café                                  | Ground Floor                 | Parkside/Main Foyer       |
| Cardiology Day Unit (CDU)/Cardiac     |                              |                           |
| Catheter Laboratories (Cath Labs)     | Floor 1                      | Parkside West             |
| Central Pre-admission Clinic          | Ground Floor                 | Parkside West             |
| Chapel                                | Ground Floor                 | Parkside East             |
| Customer Services/Interpreters        | Lower Ground Floor           | Parkside West             |
| Day of Surgery Admission (DOSA)       | Floor 1                      | Parkside West             |
| Dialysis/Acute                        | Floor 3                      | Parkside West             |
| ECG Department                        | Ground Floor                 | Parkside East             |
| Echocardiography Department (Echo)    | Floor 2                      | Parkside West             |
| Emergency Department                  | Ground Floor                 | Separate External Entranc |
| Gift Shop/Post Office                 | Ground Floor                 | Parkside/Main Foyer       |
| Hyperbaric Unit                       | Lower Ground Floor           | Parkside West             |
| Intensive Care Unit (ICU) North       | Floor 1                      | Parkside East             |
| Intensive Care Unit (ICU) South       | Floor 1                      | Parkside East             |
| Interventional Radiology              | Floor 1                      | Parkside East             |
| Maintenance Department                | Lower Ground Floor           | Parkside East             |
| Medical Day Unit (MDU)                | Ground Floor                 | Parkside West             |
| Nursing Department                    | Lower Ground Floor           | Parkside East             |
| Operating Theatres                    | Floor 1                      | Parkside East             |
| Parkside Pharmacy (retail)            | Ground Floor                 | Parkside/Main Foyer       |
| Patient Information Office            | Ground Floor                 | Parkside/Main Foyer       |
| Patient Travel Office                 | Ground Floor                 | Parkside/Main Foyer       |
| Plastic Surgery Outpatients           | Floor 3                      | Parkside East             |
| Post Anaesthetic Care Unit (PACU)     | Floor 1                      | Parkside East             |
| Resident Doctors Support Team         |                              |                           |
| (RMO Unit)                            | Lower Ground Floor           | Parkside West             |
| Security                              | Ground Floor                 | Via External ED Entrance  |
| Surgical Progressive Care Unit (SPCU) | Floor 2                      | Parkside East             |
| Vascular Nurse Clinic                 | Floor 2                      | Parkside East             |
| Ward 11/18/19/20                      | Floor 3                      | Parkside East             |
| Ward 12                               | Floor 2                      | Parkside West             |
| Ward 14                               | Floor 3                      | Parkside West             |
| Ward 10/15/16 Surgical Assessment     |                              |                           |
|                                       |                              |                           |

### Food Services - Access via Main Entrance

**Food Services** Café: Great Escape Floor 1 **Food Services** Mail Room Lower Ground Floor Medical Illustration Lower Ground Floor **Food Services Nutrition Services** Floor 1 Food Services

Floor 2

Parkside East

Oncology Outpatients - Access via Main Entrance