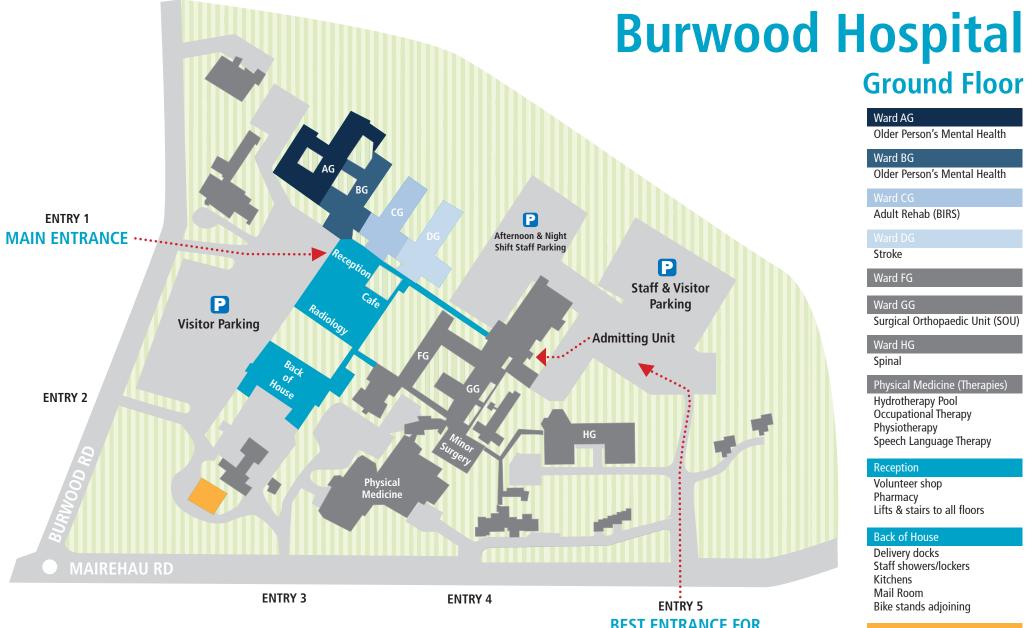

# Burwood Hospital Ground Floor

Pharmacy Lifts & stairs to all floors

| 14 | Spinal Transition Unit                                                                                                                                                                                                                                                                                              |
|----|---------------------------------------------------------------------------------------------------------------------------------------------------------------------------------------------------------------------------------------------------------------------------------------------------------------------|
| 15 | Tapper Units                                                                                                                                                                                                                                                                                                        |
| 16 | Vision Hearing Testing                                                                                                                                                                                                                                                                                              |
| 17 | Portacoms<br>NZ Spinal Trust<br>Burwood Academy of Independent Living (BAIL)<br>Allan Bean Centre Library<br>Canterbury Orthopaedic Bone Research Association (COBRA)<br>University of Otago Seminar Room<br>Health Care of the Elderly Research<br>Psychiatry of Old Age Academic Unit<br>Burwood Hospital Library |
| AG | Ward AG<br>Older Person's Mental Health                                                                                                                                                                                                                                                                             |
| BG | Ward BG<br>Older Person's Mental Health                                                                                                                                                                                                                                                                             |
| CG | Ward CG<br>Adult Rehab (BIRS)                                                                                                                                                                                                                                                                                       |
| DG | Ward DG<br>Stroke                                                                                                                                                                                                                                                                                                   |
| FG | Ward FG                                                                                                                                                                                                                                                                                                             |
| GG | Ward GG<br>Surgical Orthopaedic Unit (SOU)                                                                                                                                                                                                                                                                          |
| HG | Ward HG<br>Spinal                                                                                                                                                                                                                                                                                                   |

## Ward AG

Older Person's Mental Health

**Ground Floor** 

Ward BG Older Person's Mental Health

Adult Rehab (BIRS)

Stroke

Ward FG

Ward GG

Surgical Orthopaedic Unit (SOU)

Ward HG Spinal

#### Physical Medicine (Therapies)

Hydrotherapy Pool Occupational Therapy Physiotherapy Speech Language Therapy

#### Reception

Volunteer shop Pharmacy Lifts & stairs to all floors

### Back of House

Delivery docks Staff showers/lockers Kitchens Mail Room Bike stands adjoining

Minor Surgery - Former BOPU

MAIREHAU RD