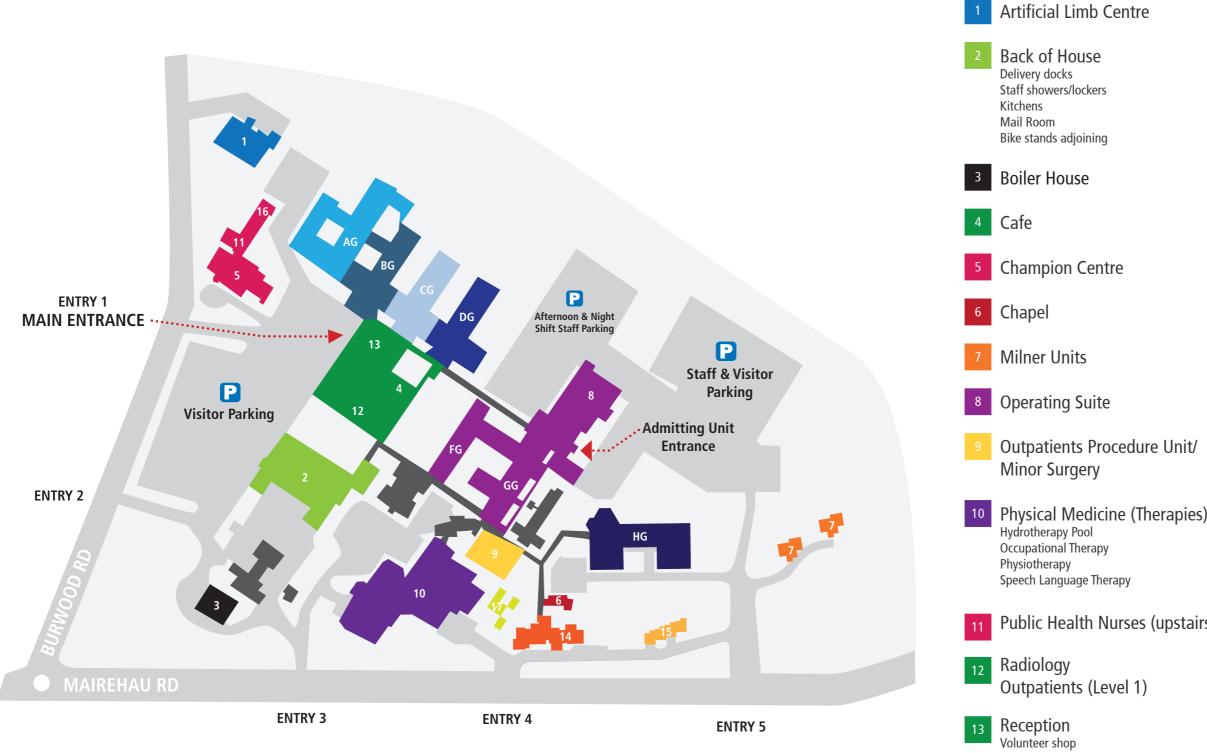

# Burwood Hospital Ground Floor

Pharmacy Lifts & stairs to all floors

| 14 | Spinal Transition Unit                                                                                                                                                                                                                                                                                              |
|----|---------------------------------------------------------------------------------------------------------------------------------------------------------------------------------------------------------------------------------------------------------------------------------------------------------------------|
| 15 | Tapper Units                                                                                                                                                                                                                                                                                                        |
| 16 | Vision Hearing Testing                                                                                                                                                                                                                                                                                              |
| 17 | Portacoms<br>NZ Spinal Trust<br>Burwood Academy of Independent Living (BAIL)<br>Allan Bean Centre Library<br>Canterbury Orthopaedic Bone Research Association (COBRA)<br>University of Otago Seminar Room<br>Health Care of the Elderly Research<br>Psychiatry of Old Age Academic Unit<br>Burwood Hospital Library |
| AG | Ward AG<br>Older Person's Mental Health                                                                                                                                                                                                                                                                             |
| BG | Ward BG<br>Older Person's Mental Health                                                                                                                                                                                                                                                                             |
| CG | Ward CG<br>Adult Rehab (BIRS)                                                                                                                                                                                                                                                                                       |
| DG | Ward DG<br>Stroke                                                                                                                                                                                                                                                                                                   |
| FG | Ward FG                                                                                                                                                                                                                                                                                                             |
| GG | Ward GG<br>Surgical Orthopaedic Unit (SOU)                                                                                                                                                                                                                                                                          |
| HG | Ward HG<br>Spinal                                                                                                                                                                                                                                                                                                   |

## Ward AG

Older Person's Mental Health

**Ground Floor** 

Ward BG Older Person's Mental Health

Adult Rehab (BIRS)

Stroke

Ward FG

Ward GG

Surgical Orthopaedic Unit (SOU)

Ward HG Spinal

#### Physical Medicine (Therapies)

Hydrotherapy Pool Occupational Therapy Physiotherapy Speech Language Therapy

#### Reception

Volunteer shop Pharmacy Lifts & stairs to all floors

### Back of House

Delivery docks Staff showers/lockers Kitchens Mail Room Bike stands adjoining

Minor Surgery - Former BOPU

MAIREHAU RD