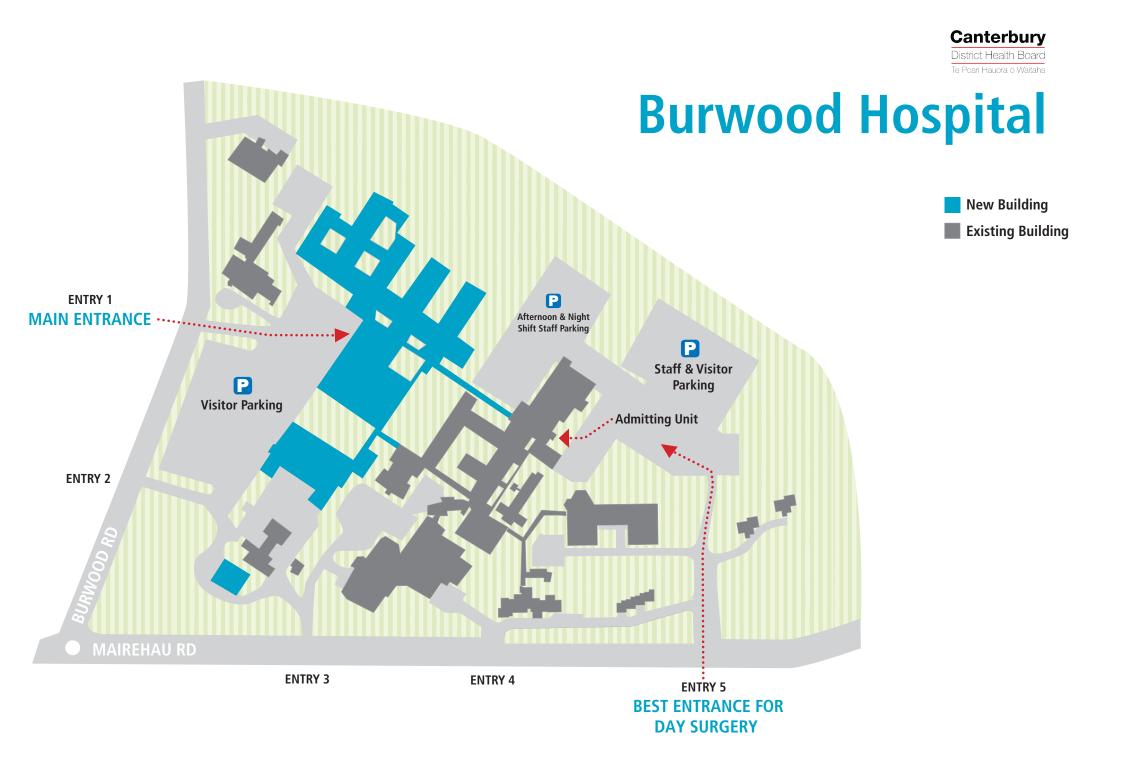

|
| GG | Ward GG<br>Surgical Orthopaedic Unit (SOU)                                                                                                                                                                                                                                                                          |
| HG | Ward HG<br>Spinal                                                                                                                                                                                                                                                                                                   |







**BEST ENTRANCE FOR DAY SURGERY** 

## Ward AG

Older Person's Mental Health

**Ground Floor** 

Ward BG Older Person's Mental Health

Adult Rehab (BIRS)

Stroke

Ward FG

Ward GG

Surgical Orthopaedic Unit (SOU)

Ward HG Spinal

#### Physical Medicine (Therapies)

Hydrotherapy Pool Occupational Therapy Physiotherapy Speech Language Therapy

#### Reception

Volunteer shop Pharmacy Lifts & stairs to all floors

### Back of House

Delivery docks Staff showers/lockers Kitchens Mail Room Bike stands adjoining

Minor Surgery - Former BOPU





MAIREHAU RD