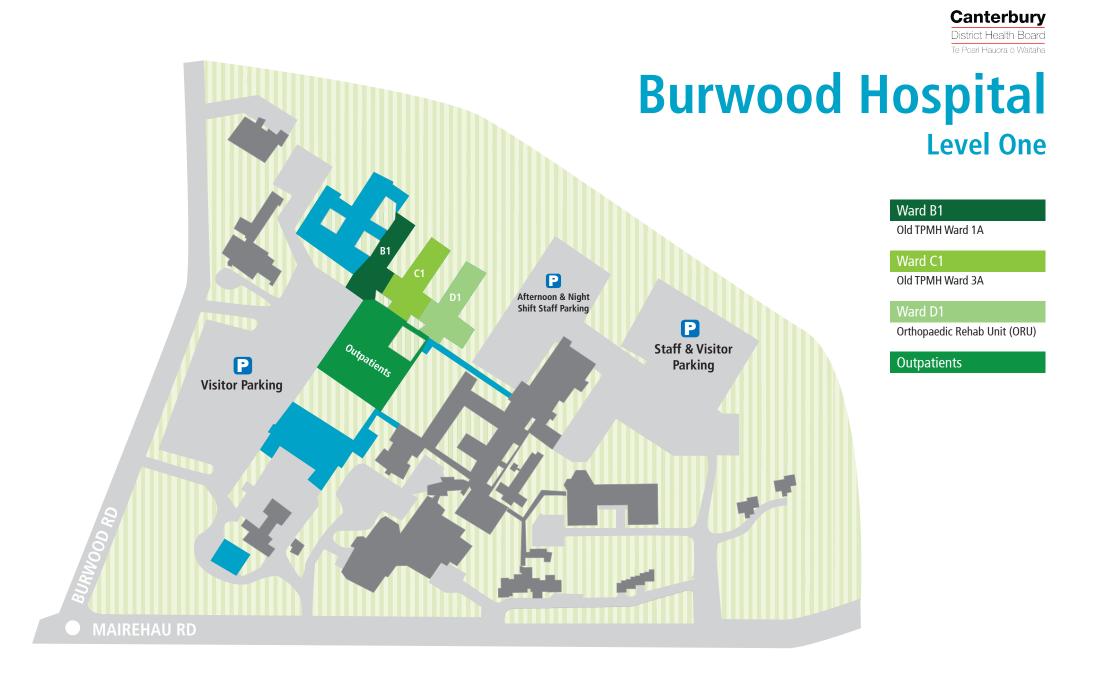

|







**BEST ENTRANCE FOR DAY SURGERY** 

## Ward AG

Older Person's Mental Health

**Ground Floor** 

Ward BG Older Person's Mental Health

Adult Rehab (BIRS)

Stroke

Ward FG

Ward GG

Surgical Orthopaedic Unit (SOU)

Ward HG Spinal

#### Physical Medicine (Therapies)

Hydrotherapy Pool Occupational Therapy Physiotherapy Speech Language Therapy

#### Reception

Volunteer shop Pharmacy Lifts & stairs to all floors

### Back of House

Delivery docks Staff showers/lockers Kitchens Mail Room Bike stands adjoining

Minor Surgery - Former BOPU





MAIREHAU RD