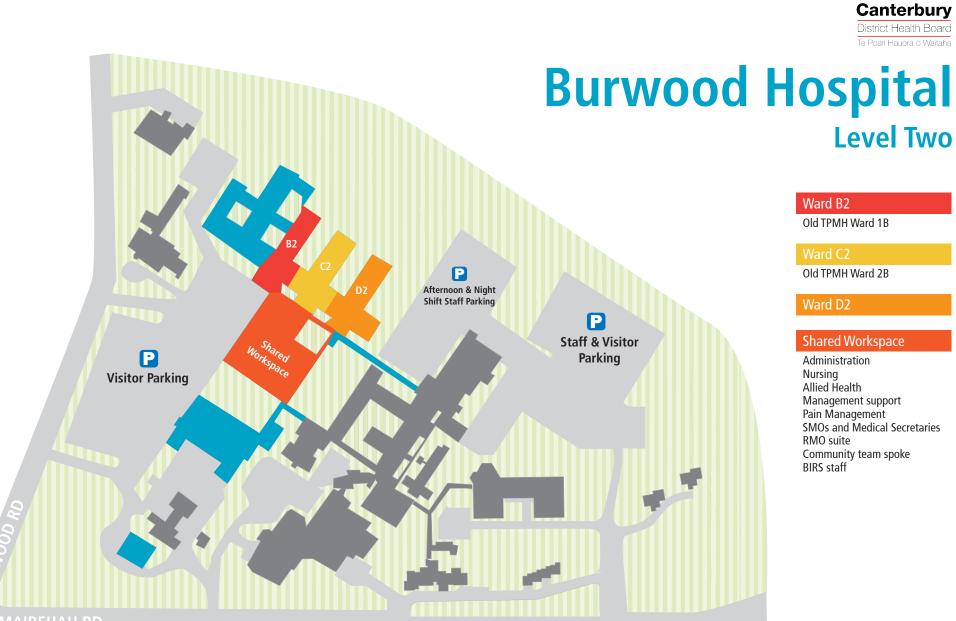

|







**BEST ENTRANCE FOR DAY SURGERY** 

## Ward AG

Older Person's Mental Health

**Ground Floor** 

Ward BG Older Person's Mental Health

Adult Rehab (BIRS)

Stroke

Ward FG

Ward GG

Surgical Orthopaedic Unit (SOU)

Ward HG Spinal

#### Physical Medicine (Therapies)

Hydrotherapy Pool Occupational Therapy Physiotherapy Speech Language Therapy

#### Reception

Volunteer shop Pharmacy Lifts & stairs to all floors

### Back of House

Delivery docks Staff showers/lockers Kitchens Mail Room Bike stands adjoining

Minor Surgery - Former BOPU





MAIREHAU RD