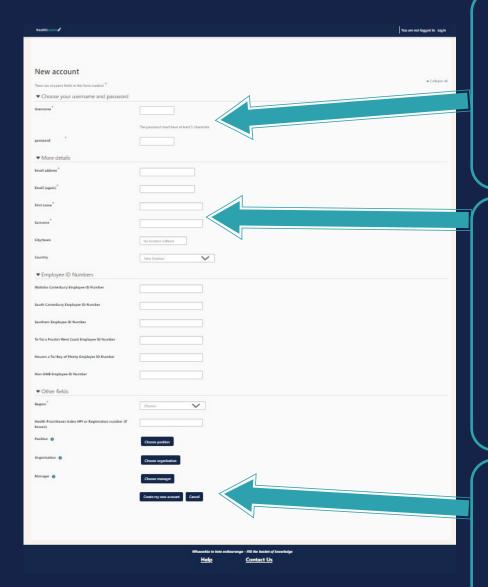

If you are on the front page of healthLearn, click on:

Fill out the form with your details including your correct organisational email address.

| There are required fields in this form marked *.               |                                              |
|----------------------------------------------------------------|----------------------------------------------|
| ▼ Choose your username and passwo                              | ord                                          |
| Username                                                       |                                              |
| password *                                                     | The passweed must have at least 5 characters |
| ▼ More details                                                 |                                              |
| Email address                                                  |                                              |
| Email (again)                                                  |                                              |
| First name                                                     |                                              |
| Surnime "                                                      |                                              |
| City/town                                                      | No location defined                          |
| Country                                                        | New Zealand                                  |
| ▶ Employee ID Numbers                                          |                                              |
| ▼ Other fields                                                 |                                              |
| Region *                                                       | Choose                                       |
| Health Practitioner Index HPI or Registration number<br>known) | GT .                                         |
| Position ()                                                    | Checus position                              |
| Organisation ()                                                | Choose organization                          |
| Manager ()                                                     | Choose manager                               |
|                                                                | Create my new account Concel                 |

#### Your Username and password

Ensure you use something you can remember and that can move with you if you move employment to another health organisation.

Your password should also be something you can easily remember but not discoverable by others.

#### 2 Your account details

Please ensure you use your real name and not any nicknames or aliases.

If you have a supplied organistation work email address, you must use this address to activate your account.

### 3 Create my new account

Click on this to create your account. Ensure your email account is open so you can recieve instructions on finalising the steps for your healthLearn account.